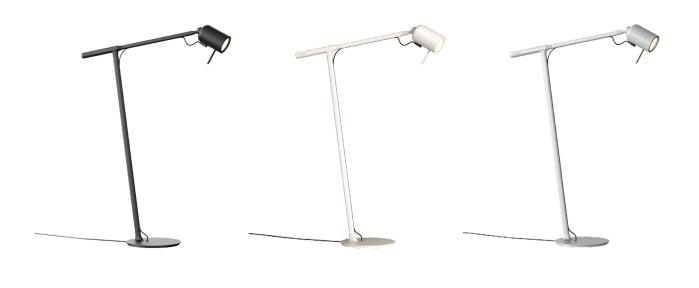

## TONONE

technical specifications

| Articlo | number |
|---------|--------|
| Article | number |

| smokey black | 5035 |
|--------------|------|
| fuzzy white  | 5036 |
| heavy metal  | 5037 |

vo8-24 tonone.com