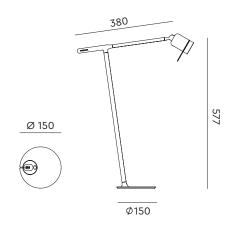

Type Desk lamp
Environment Indoor

Material Steel & aluminum

Weight 1,2 kg

 Voltage
 220-240 V

 Output
 5V-1A/2A

IP 20

Lightsource Lightsource included

Battery Up to 5 hours

Charge USB-C charging cable included

Cable length 500 mm & 1500 mm

CRI 90 Max lumen 230 Kelvin 2700

Dimmable Secundair on fixture

Lightbeam 36° (15° / 24°)